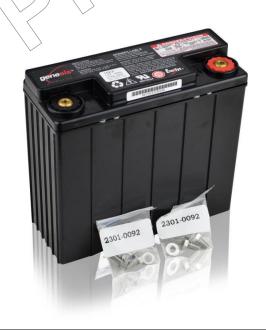

| * Batteries |               |  |
|-------------|---------------|--|
| Mark        | Genesis       |  |
| Reference   | 16EP_12V-16Ah |  |
| Number      | 2             |  |

For the details, please consult the manual referenced 010032A\_AnnexeBat constructor battery.