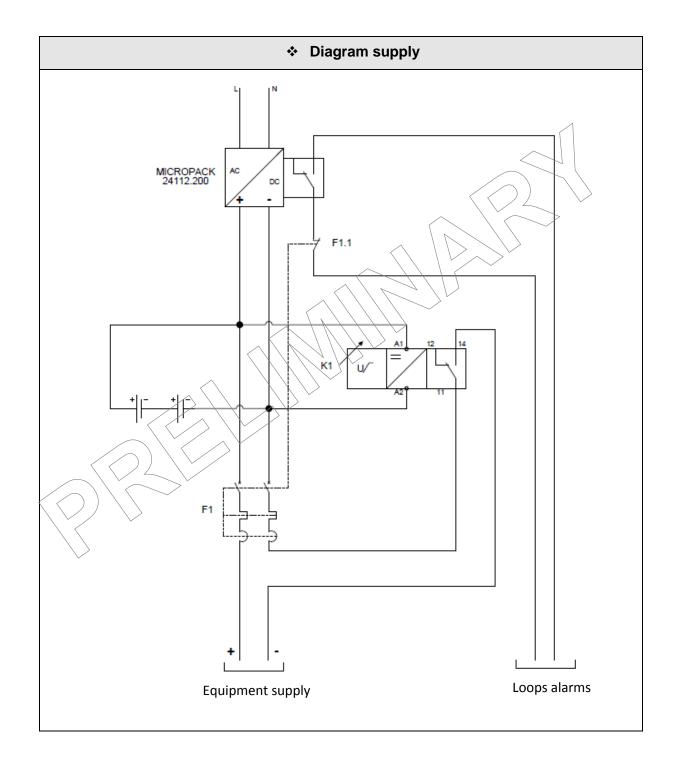

# ELECTRICAL BOX PRE-EQUIPPED 230Vac/24Vdc

| ❖ Electrical box configuration    |                                                       |              |  |
|-----------------------------------|-------------------------------------------------------|--------------|--|
| Weight including batteries        | 15 Kg                                                 |              |  |
| Number of rowns                   | 3                                                     | 2 horizontal |  |
|                                   |                                                       | 1 vertical   |  |
| Number of junction blocks         | 7 (2 two holes/screw)                                 |              |  |
| Type blocks                       | 5 blocks up to 4 mm <sup>2</sup> (2 grey / yellow 1 / |              |  |
|                                   | 1blue/1orange)                                        |              |  |
|                                   | 2 blocks up to 6 mm <sup>2</sup> (1 grey /1 green)    |              |  |
| Number of breaker                 | 1                                                     |              |  |
| Type breaker                      | 2 P/6A/IC60N                                          |              |  |
| Number of auxiliary contact (iof) | 1                                                     |              |  |
| Monitoring relay                  | 1                                                     |              |  |
| Rectifier module                  | 1                                                     |              |  |
| Type rectifier                    | AC/DC 230V/24V/240W                                   |              |  |
| Ventilation                       | Waterproof aerator x2 (IP68)                          |              |  |
| * Electrical features             |                                                       |              |  |
|                                   | Inputs   \                                            | Outputs      |  |
| Tension nominal                   | 230 Vac                                               | 24 Vdc       |  |
| Input/Output range                | 230 Vac + 15%                                         | 24 Vdc       |  |
| Frequencies                       | 50/60 Hz                                              |              |  |