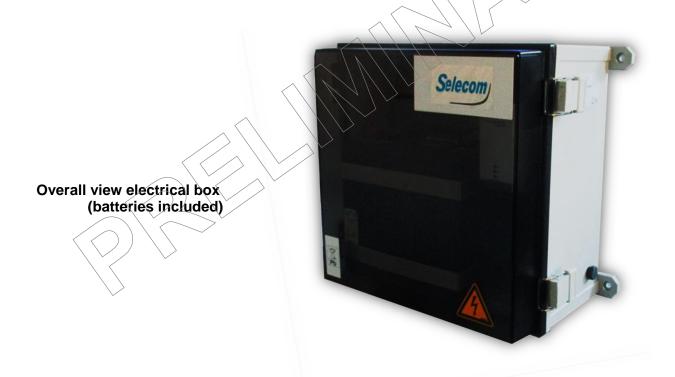

#### General Description:

Designed to accompany the range of repeater RF/RF TETRA our electrical box pre equipped has several advantages:

- brings together in one place all the electrical circuits and their protection (circuit breaker ),
- Allows a stabilized power supply for a use requiring a stabilized direct voltage 24 V rescued by batteries (not mounted)
- Installation and commissioning quick and easy service.

# ELECTRICAL BOX PRE-EQUIPPED 230Vac/24Vdc

| ❖ Mechanical features                 |                       |                                |
|---------------------------------------|-----------------------|--------------------------------|
| Dimensions<br>(Length * Width * High) | 300mm * 300mm * 180mm |                                |
| Materials                             | Polycarbonate         |                                |
| Color of baseplate                    | RAL 7035              |                                |
| Color of cover                        | Smoked transparent    |                                |
| Temperature                           | Crête use             | Continuous use                 |
|                                       | -40°C/+120°C          | -40°C/+80°C                    |
| Protection rating                     | IP                    | P65                            |
| UV Resistance                         | UI                    | 508                            |
| ❖ Easements plan                      |                       |                                |
| CAB 3030S                             | 95 2x10  16 8         | 48.5<br>19<br>9.1<br>8.5<br>M6 |

# ELECTRICAL BOX PRE-EQUIPPED 230Vac/24Vdc

| ❖ Electrical box configuration    |                                                       |              |  |
|-----------------------------------|-------------------------------------------------------|--------------|--|
| Weight including batteries        | 15 Kg                                                 |              |  |
| Number of rowns                   | 3                                                     | 2 horizontal |  |
|                                   |                                                       | 1 vertical   |  |
| Number of junction blocks         | 7 (2 two holes/screw)                                 |              |  |
| Type blocks                       | 5 blocks up to 4 mm <sup>2</sup> (2 grey / yellow 1 / |              |  |
|                                   | 1blue/1orange)                                        |              |  |
|                                   | 2 blocks up to 6 mm <sup>2</sup> (1 grey /1 green)    |              |  |
| Number of breaker                 | 1                                                     |              |  |
| Type breaker                      | 2 P/6A/IC60N                                          |              |  |
| Number of auxiliary contact (iof) | 1                                                     |              |  |
| Monitoring relay                  | 1                                                     |              |  |
| Rectifier module                  | 1                                                     |              |  |
| Type rectifier                    | AC/DC 230V/24V/240W                                   |              |  |
| Ventilation                       | Waterproof aerator x2 (IP68)                          |              |  |
| * Electrical features             |                                                       |              |  |
|                                   | Inputs   \                                            | Outputs      |  |
| Tension nominal                   | 230 Vac                                               | 24 Vdc       |  |
| Input/Output range                | 230 Vac + 15%                                         | 24 Vdc       |  |
| Frequencies                       | 50/60 Hz                                              |              |  |